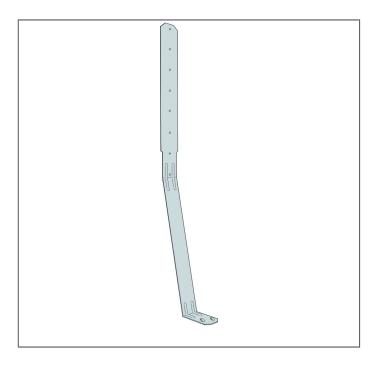

# ETFSS - TIMBER FRAME HOLD DOWN STRAP

ETFSS hold down strap provides restraint against uplift to timber frame structures keeping them firmly to the ground.

UK-DoP-h07/0001

#### **Product Dimensions**

| I FTFSS |
|---------|
| [       |
| FTESS06 |
| E1F3500 |
|         |